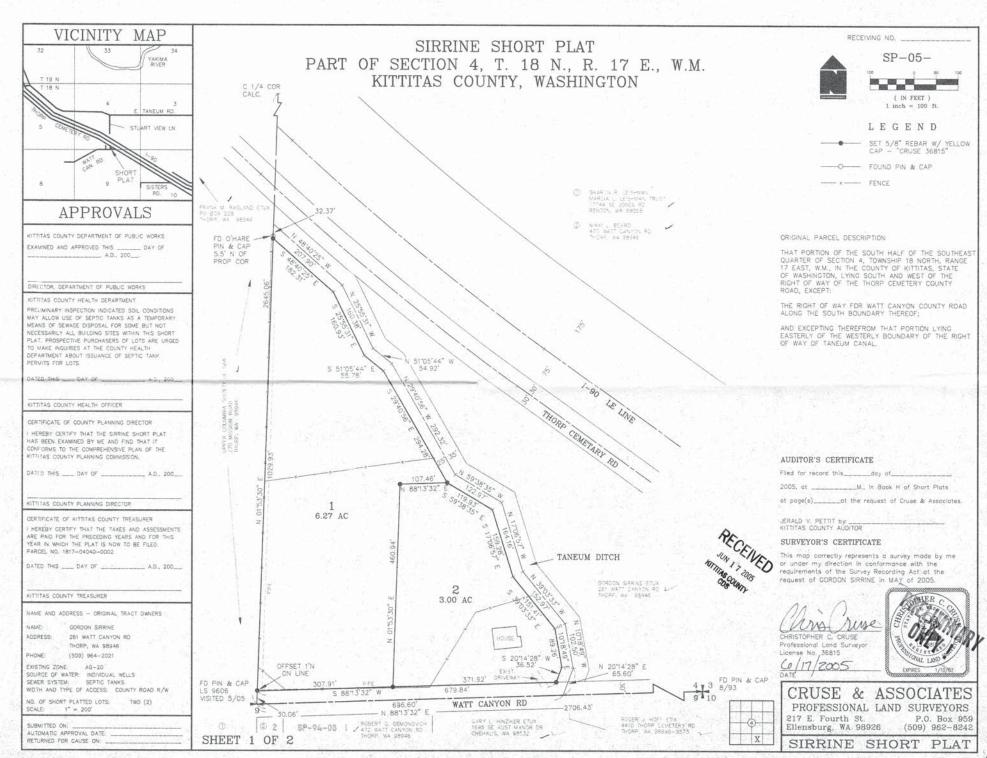

### NOTICE Sirrine Short Plat (SP-05-43)

Notice is hereby given that on July 26, 2005 conditional preliminary approval has been given to Gordon Sirrine for short plat subdivision of 9.27 acres into 2 lots consisting of one at 6.27 and one at 3.00 acres in size, submitted by Chris Cruise on behalf of Gordon Sirrine, Owner. Location: Southwest of Thorp Cemetery Road, bordered by Watt Canyon Road to the north, within the southeast quarter of Section 04, of T 18N., R17E., W.M. (Tax parcel number 18-17-04040-0002).