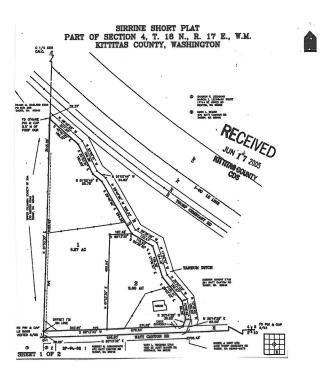

### NOTICE Sirrine Short Plat (SP-05-43)

Notice is hereby given that on July 26, 2005 conditional preliminary approval has been given to Gordon Sirrine for short plat subdivision of 9.27 acres into 2 lots consisting of one at 6.27 and one at 3.00 acres in size, submitted by Chris Cruise on behalf of Gordon Sirrine, Owner. Location: Southwest of Thorp Cemetery Road, bordered by Watt Canyon Road to the north, within the southeast quarter of Section 04, of T 18N., R17E., W.M. (Tax parcel number 18-17-04040-0002).